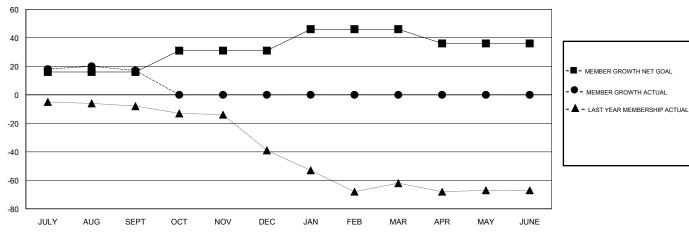

## GOALS AND ACTUAL MEMBERS CUMULATIVE

| DROPPED CLUBS: 0  DROPPED MEMBERS |    | 7 CLUBS OF 45 ADDED 1 OR MORE<br>NEW MEMBERS | GENDER DISTRIBUTION  MALE 657 (74.49%)  FEMALE 225 (25.51%)  Women Percentage Fiscal Year Goal: 30% |    |
|-----------------------------------|----|----------------------------------------------|-----------------------------------------------------------------------------------------------------|----|
| DECEASED                          | 1  | CLICK HERE FOR CUMULATIVE                    | TOTAL FAMILY UNIT MEMBERS                                                                           | 31 |
| CLUB CANCELLED                    | 0  | MEMBERSHIP DATA                              |                                                                                                     | 16 |
| OTHER 10                          |    |                                              | FAMILY MEMBERS PAYING HALF DUES                                                                     | 10 |
| TOTAL                             | 11 |                                              |                                                                                                     |    |